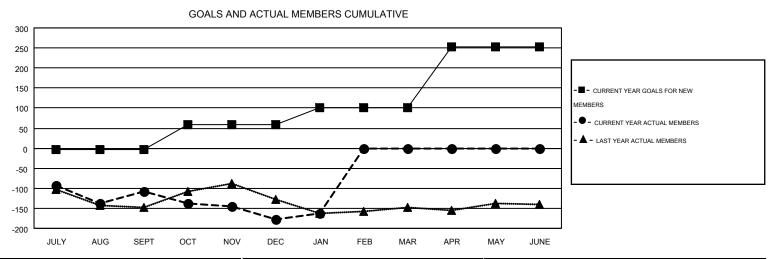

## MONTHLY MEMBERSHIP PROGRESS REPORT

Results as of: 1/31/2016

Multiple District 33

**ED LECIUS** 

**LOCATION: MASSACHUSETTS** 

| GMT: ED I     | LECIUS           |                   |                  |                  |                       |                    |                                        |                    | GMT CA 1         |  |
|---------------|------------------|-------------------|------------------|------------------|-----------------------|--------------------|----------------------------------------|--------------------|------------------|--|
|               |                  | Clubs             |                  |                  | Members               |                    |                                        |                    |                  |  |
|               | RESU             | LTS FOR 2015-2016 | i                |                  | RESULTS FOR 2015-2016 |                    |                                        |                    |                  |  |
| QUARTER       | NEW CLUB<br>GOAL | NEW CLUBS         | DROPPED<br>CLUBS | NET<br>GAIN/LOSS | QUARTER               | NEW MEMBER<br>GOAL | CHARTER AND<br>NEW<br>MEMBERS<br>ADDED | DROPPED<br>MEMBERS | NET<br>GAIN/LOSS |  |
| JULY/AUG/SEPT | 1                | 0                 | 2                | -2               | JULY/AUG/SEPT         | -3                 | 147                                    | 255                | -108             |  |
| OCT/NOV/DEC   | 1                | 0                 | 0                | 0                | OCT/NOV/DEC           | 62                 | 155                                    | 224                | -69              |  |
| JAN/FEB/MAR   | 2                | 0                 | 0                | 0                | JAN/FEB/MAR           | 42                 | 69                                     | 55                 | 14               |  |
| APR/MAY/JUNE  | 4                | 0                 | 0                | 0                | APR/MAY/JUNE          | 151                | 0                                      | 0                  | 0                |  |